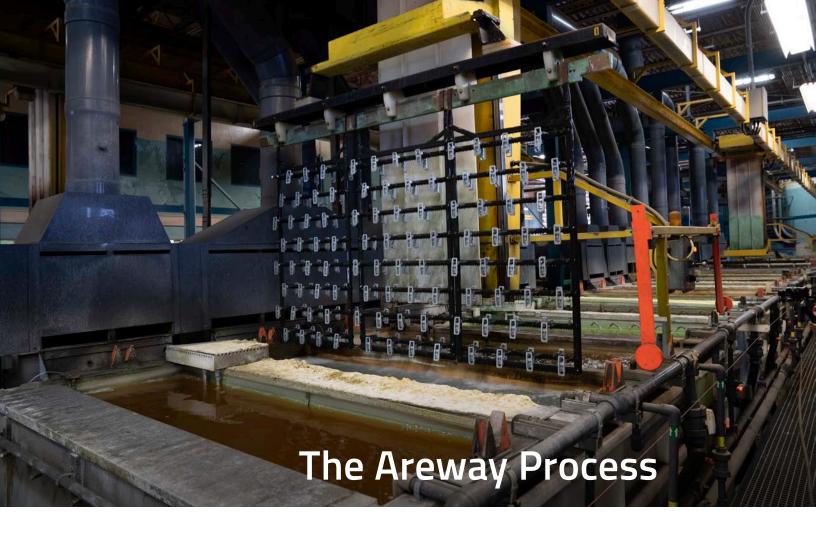

#### **Areway Metal Finishing**

A Partner to the World's Largest OEMs

The Areway Metal Finishing campus is comprised of five facilities, with more than 300,000 square feet in the heart of the Great Lakes region. It is one of the largest and most technologically advanced finishing facilities in North America. The company's Cleveland-based team of more than 100 full-time, highly experienced technicians oversees a wide variety of finishing capabilities throughout seven acres of robotics and specialty finishing equipment.

Since 1967 Areway has been a major provider to the world's largest OEMs and tier-1 manufacturers, finishing a variety of metal parts, wheels and other components across multiple industries. Areway holds several patents for robotic buffing and plating processes for industries that include automotive, plumbing, medical, aerospace, government and defense.